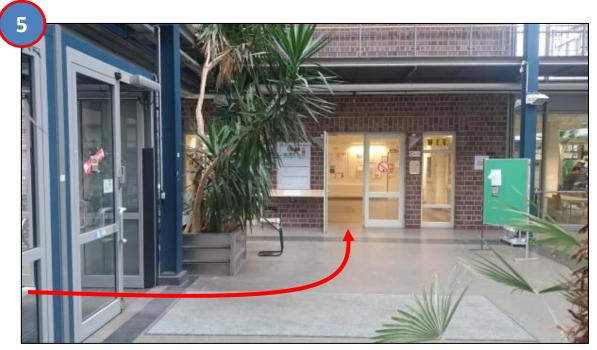

remen – University of Bremen**

- Tram: number 6 from "train main station" to University
  - > direction: Universität
  - ticket: 2,70€/person
  - > travel duration: ca. 15min
- Taxi: ca. 15€



select: Bremen 100

tram to university





select: single ticket 2,70€

**Ticket automat** you can find in the front side of the tram. You can pay with  $10 \in$ ,  $5 \in$ ,  $2 \in$ ,  $1 \in$  and 50, 20, 10 and 5Cent

Use the free VBN-app (Android & iOS) on your smartphone to check your tram connections



## If you arrive by train:

- Leave the train platform using an elevator or stairs (down)
- Go to the direction of the decreasing train railway numbers
- After you left the main station building you can see on your left hand side the tram station



IUP, building walk way, ca. 3min











## **Secretariat:**

- Geraldine Schmiechen
- Stephanie Drath

Phone: +49 421 218 62101