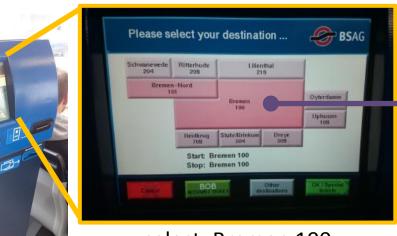

select: Bremen 100

tram to university

select: single ticket 2,70€

**Ticket automat** you can find in the front side of the tram. You can pay with  $10 \in$ ,  $5 \in$ ,  $2 \in$ ,  $1 \in$  and 50, 20, 10 and 5Cent