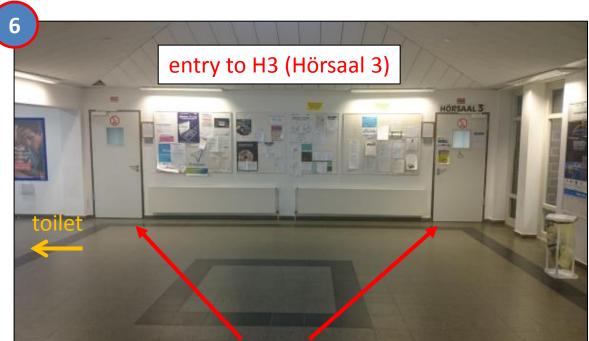

- > direction: Universität
  - ticket: 2,70€/person
  - > travel duration: ca. 15min
- Taxi: ca. 15€



select: Bremen 100

tram to university





select: single ticket 2,70€

**Ticket automat** you can find in the front side of the tram. You can pay with  $10 \in$ ,  $5 \in$ ,  $2 \in$ ,  $1 \in$  and 50, 20, 10 and 5Cent

Use the free VBN-app (Android & iOS) on your smartphone to check your tram connections



## If you arrive by train:

- Leave the train platform using an elevator or stairs (down)
- Go to the direction of the decreasing train railway numbers
- After you left the main station building you can see on your left hand side the tram station



IUP, building walk way, ca. 3min











## **Secretariat:**

- Geraldine Schmiechen
- Stephanie Drath

Phone: +49 421 218 62101