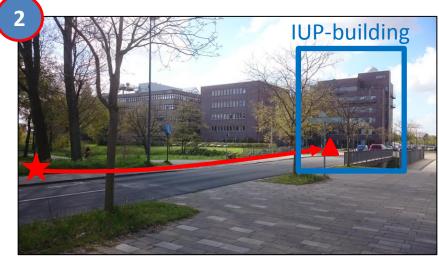

tion Bremen – University of Bremen**

- Tram: number 6 from "train main station" to University
  - > direction: Universität
  - ticket: 2,70€/person
  - > travel duration: ca. 15min
- Taxi: ca. 15€



select: Bremen 100

tram to university





select: single ticket 2,70€

**Ticket automat** you can find in the front side of the tram. You can pay with  $10 \in$ ,  $5 \in$ ,  $2 \in$ ,  $1 \in$  and 50, 20, 10 and 5Cent

Use the free VBN-app (Android & iOS) on your smartphone to check your tram connections



## If you arrive by train:

- Leave the train platform using an elevator or stairs (down)
- Go to the direction of the decreasing train railway numbers
- After you left the main station building you can see on your left hand side the tram station



IUP, building walk way, ca. 3min











## **Secretariat:**

- Geraldine Schmiechen
- Stephanie Drath

Phone: +49 421 218 62101