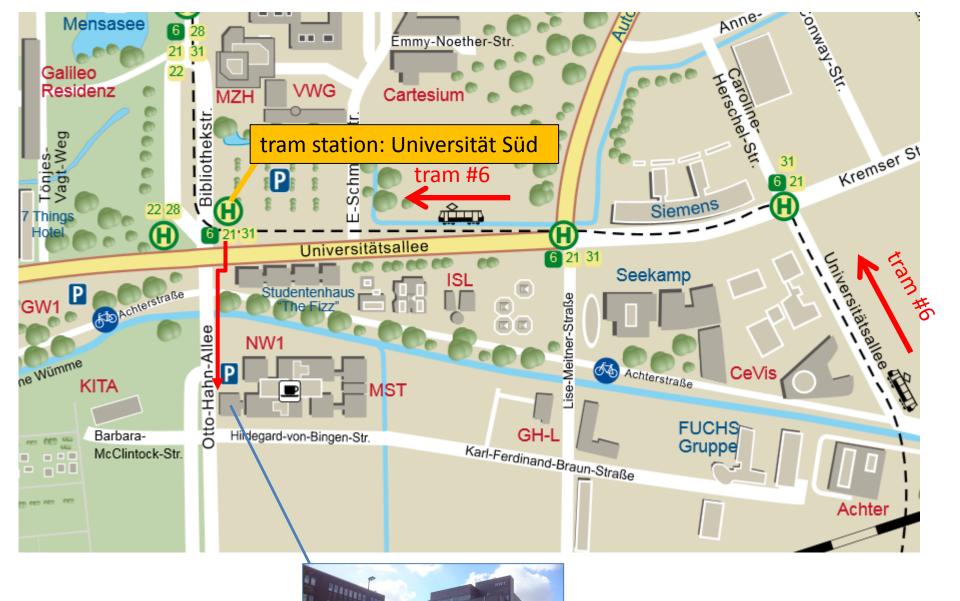

Taxi: ca. 20-25€

## **Train main station Bremen – University of Bremen**

- Tram: number 6 from "train main station" to University
  - > direction: Universität
  - ticket: 2,70€/person
  - > travel duration: ca. 15min
- Taxi: ca. 15€



select: Bremen 100

tram to university





select: single ticket 2,70€

**Ticket automat** you can find in the front side of the tram. You can pay with  $10 \in$ ,  $5 \in$ ,  $2 \in$ ,  $1 \in$  and 50, 20, 10 and 5Cent

Use the free VBN-app (Android & iOS) on your smartphone to check your tram connections



## If you arrive by train:

- Leave the train platform using an elevator or stairs (down)
- Go to the direction of the decreasing train railway numbers
- After you left the main station building you can see on your left hand side the tram station



IUP, building walk way, ca. 3min











## **Secretariat:**

- Geraldine Schmiechen
- Stephanie Drath

Phone: +49 421 218 62101