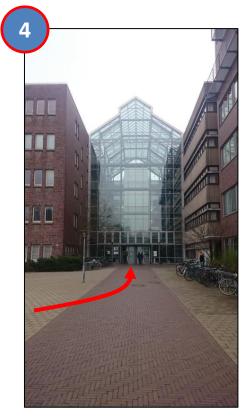

Bremen – University of Bremen**

- Tram: number 6 from "train main station" to University
  - > direction: Universität
  - ticket: 2,70€/person
  - > travel duration: ca. 15min
- Taxi: ca. 15€



select: Bremen 100

tram to university





select: single ticket 2,70€

**Ticket automat** you can find in the front side of the tram. You can pay with  $10 \in$ ,  $5 \in$ ,  $2 \in$ ,  $1 \in$  and 50, 20, 10 and 5Cent

Use the free VBN-app (Android & iOS) on your smartphone to check your tram connections



## If you arrive by train:

- Leave the train platform using an elevator or stairs (down)
- Go to the direction of the decreasing train railway numbers
- After you left the main station building you can see on your left hand side the tram station



IUP, building walk way, ca. 3min











## **Secretariat:**

- Geraldine Schmiechen
- Stephanie Drath

Phone: +49 421 218 62101