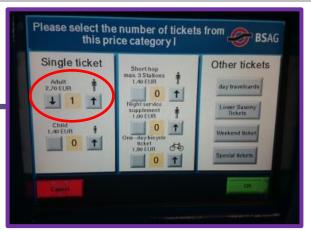

select: Bremen 100

tram to university

select: single ticket 2,70€

**Ticket automat** you can find in the front side of the tram. You can pay with  $10 \in$ ,  $5 \in$ ,  $2 \in$ ,  $1 \in$  and 50, 20, 10 and 5Cent