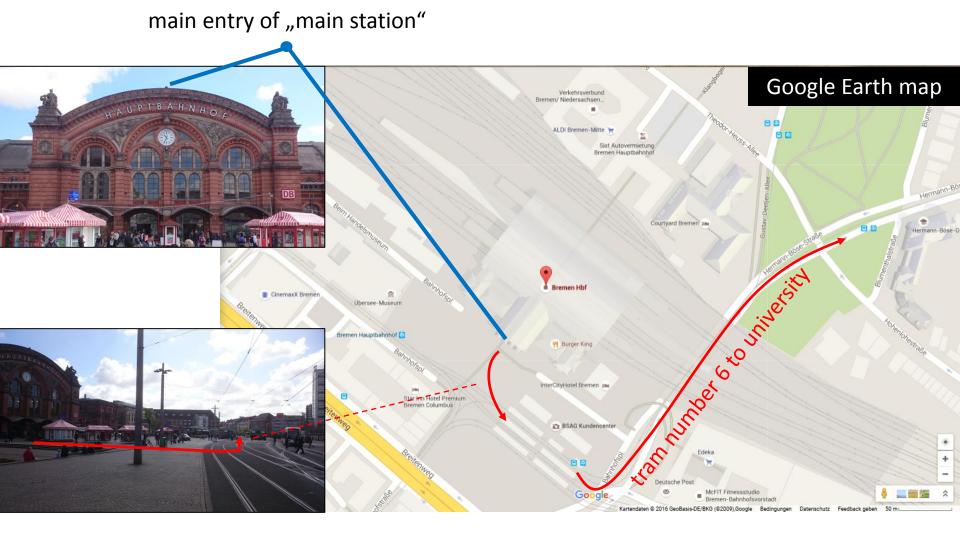

## If you arrive by train:

- Leave the train platform using an elevator or stairs (down)
- Go to the direction of the decreasing train railway numbers
- After you left the main station building you can see on your left hand side the tram station