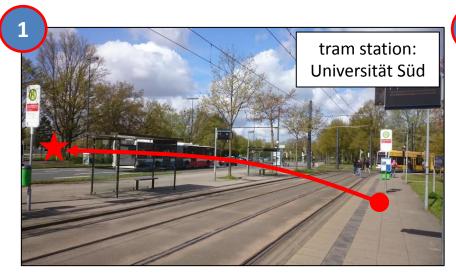

tation Bremen – University of Bremen**

- Tram: number 6 from "train main station" to University
  - > direction: Universität
  - ticket: 2,70€/person
  - > travel duration: ca. 15min
- Taxi: ca. 15€



select: Bremen 100

tram to university





select: single ticket 2,70€

**Ticket automat** you can find in the front side of the tram. You can pay with  $10 \in$ ,  $5 \in$ ,  $2 \in$ ,  $1 \in$  and 50, 20, 10 and 5Cent

Use the free VBN-app (Android & iOS) on your smartphone to check your tram connections



## If you arrive by train:

- Leave the train platform using an elevator or stairs (down)
- Go to the direction of the decreasing train railway numbers
- After you left the main station building you can see on your left hand side the tram station



IUP, building walk way, ca. 3min











## **Secretariat:**

- Geraldine Schmiechen
- Stephanie Drath

Phone: +49 421 218 62101